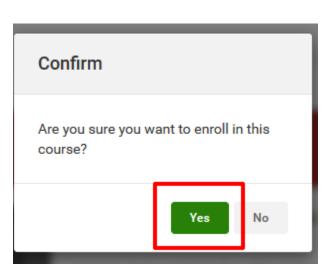

# A dialogue box will ask you to confirm your choice.

Click "Yes" to confirm your enrollment choice. Click "No" if you have second thoughts.