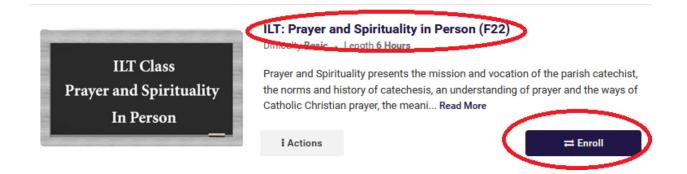

#### Read the course description.

Click or tap the name of the course to read details about it. Select a course that interests you by clicking 'Enroll."