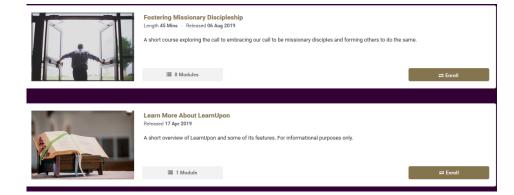

You'll see a list of available courses.

You may also use "Filter Catalog" to

narrow your results if you are looking for something specific.