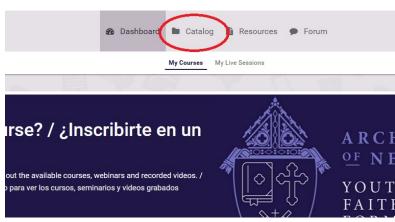

## After You Log In

Depending upon your device, either click on the "Catalog" at the top of the screen or tap the hamburger button and choose "Catalog."

Computer View

Contraction

A set of the set of

(Hint: you can also get to the Catalog by clicking the "Catalog" button on the rotating banner on the dashboard.